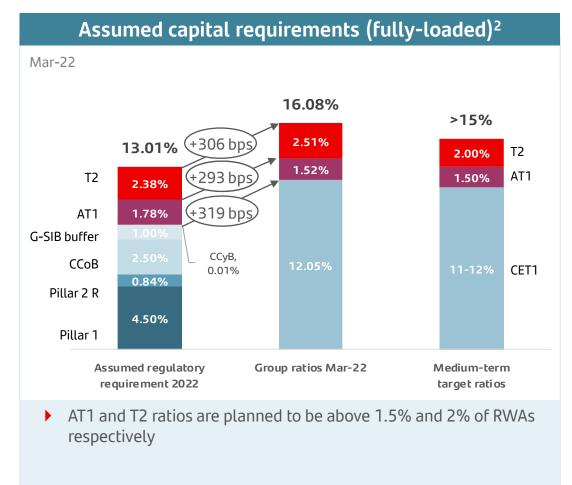

### Organic generation in Q1 led to an increase in the FL CET1 ratio to >12%

# Santander's capital levels, both phased-in and fully loaded, exceed minimum regulatory requirements

- Following regulatory changes in response to the covid-19 crisis, the minimum CET1 to be maintained by the Group is 8.85% (was 9.69% pre-changes)
- As of Mar-22, the distance to the MDA is 321 bps<sup>4</sup> and the CET1 management buffer is 347 bps

<sup>(1)</sup> The phased-in ratio includes the transitory treatment of IFRS 9, calculated in accordance with article 473 bis of the Capital Requirements Regulation (CRR2) and subsequent modifications introduced by Regulation 2020/873 of the European Union. Total phased-in capital ratios include the transitory treatment according to chapter 4, title 1, part 10 of the CRR2.

Santander (2) Fully-loaded CRR and fully-loaded IFRS 9. Pro forma including the acquisition of Amherst Pierpont which completed in April 2022

<sup>(3)</sup> Countercyclical buffer as of Dec-21.

<sup>(4)</sup> MDA trigger = 3.47% - 0.26% = 3.21% (26 bps of AT1 shortfall is covered with CET1).