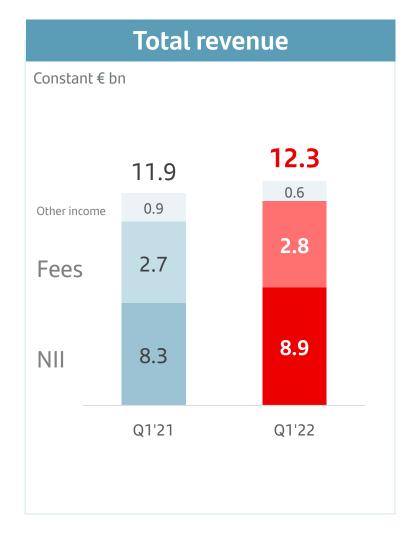

### Profit growth underpinned by our geographic and business diversification

|                                               |        |        | % c   | hange          |
|-----------------------------------------------|--------|--------|-------|----------------|
| € million                                     | Q1'22  | Q1'21  | Euros | Constant euros |
| NII                                           | 8,855  | 7,956  | 11    | 6              |
| Net fee income                                | 2,812  | 2,548  | 10    | 6              |
| Trading and other income                      | 638    | 886    | -28   | -31            |
| Total revenue                                 | 12,305 | 11,390 | 8     | 3              |
| Operating expenses                            | -5,535 | -5,118 | 8     | 4              |
| Net operating income                          | 6,770  | 6,272  | 8     | 2              |
| LLPs                                          | -2,101 | -1,992 | 5     | 1              |
| Other results                                 | -498   | -467   | 7     | 5              |
| Underlying PBT                                | 4,171  | 3,813  | 9     | 3              |
| Underlying att. profit                        | 2,543  | 2,138  | 19    | 12             |
| Net capital gains and provisions <sup>1</sup> | 0      | -530   | -100  | -100           |
| Attributable profit                           | 2,543  | 1,608  | 58    | 47             |

#### Customer revenue boosted by greater activity, volumes growth and higher interest rates