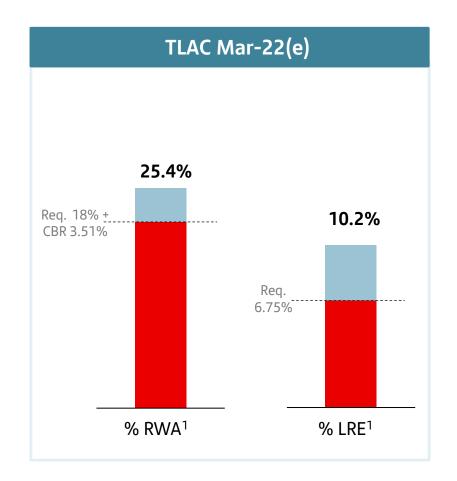

#### TLAC/MREL for the Resolution Group headed by Banco Santander, S.A.

€11bn

€25bn

€11bn

€25bn

- Note: Figures applying the IFRS 9 transitional arrangements
  (1) TLAC RWAs are €289.5bn and leverage exposure is €772.4bn
- (2) MREL Requirement based on RWAs from Jan-24: 31.89% + Combined Buffer Requirement (CBR)
- (3) CBR for MREL is applied to the RWAs post-MPE Add-on