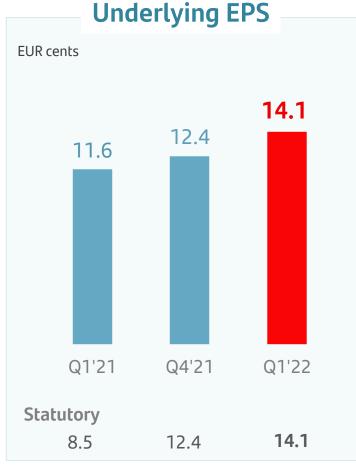

#### **Profitability**

- Q1'22 attributable profit of €2,543mn (+19% vs Q1'21 underlying profit; +12% in constant euros). Including restructuring costs in Q1'21, +58% in euros
- Cost discipline and greater productivity led to an efficiency ratio of 45.0%
- Improved profitability QoQ and YoY (RoTE of 14.2% and EPS of €14.1 cents, +22% vs. Q1'21 underlying EPS)
- Outstanding TNAV performance: TNAVps of €4.29. TNAV + Cash DPS: +13% YoY