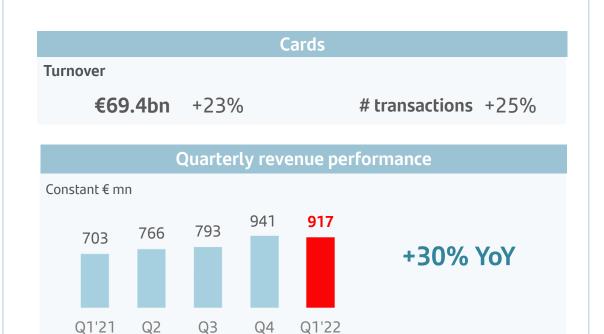

## **Cards**

- 95 million cards managed globally in Mar-22 with revenue of around €3bn in 2021
- High profitability with an RoTE of c.30% in Q1'22