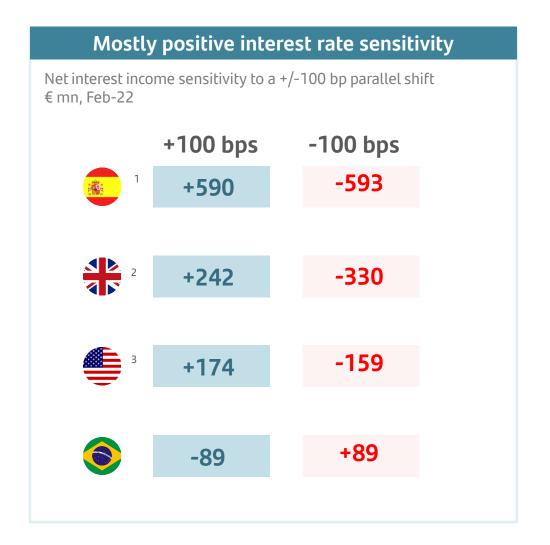

## Interest rate risk hedging

- (3) SBNA. SC USA has positive sensitivity under a -100 bp shift scenario.