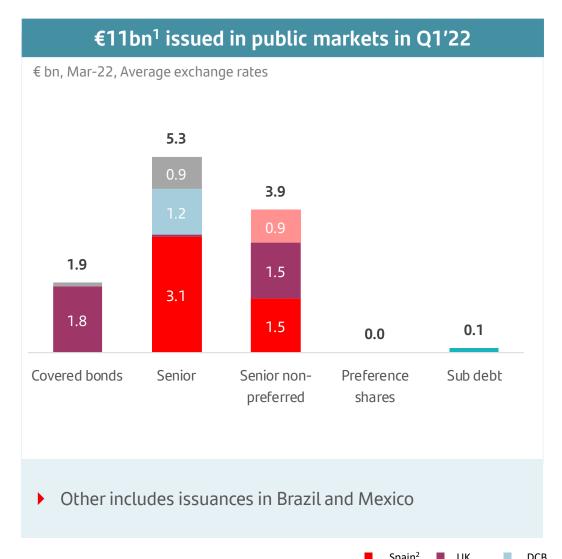

### Conservative and decentralized liquidity and funding model

<sup>(1)</sup> Data includes public issuances from all units with period-average exchange rates. Excludes securitizations

#### YTD issuances against 2022 funding plan

|                                          | Execution of 2022 funding plan |                         |           |                          |            |        |              |        |  |  |  |  |
|------------------------------------------|--------------------------------|-------------------------|-----------|--------------------------|------------|--------|--------------|--------|--|--|--|--|
| bn, Mar-22                               |                                |                         |           |                          |            |        |              |        |  |  |  |  |
| Hybrids SNP + Senior Covered Bonds TOTAL |                                |                         |           |                          |            |        |              |        |  |  |  |  |
|                                          | Plan                           | Issued                  | Plan      | Issued                   | Plan       | Issued | Plan         | Issued |  |  |  |  |
| Banco Santander, S.A.                    | 3 - 3.5                        | <b>1.8</b> <sup>1</sup> | 9 - 10    | <b>6.5</b> <sup>2</sup>  | -          | -      | 12 - 13.5    | 8.3    |  |  |  |  |
| SCF                                      | -                              | 0.0                     | 5 - 6     | 1.2                      | 0 - 0.5    | -      | 5 - 6.5      | 1.2    |  |  |  |  |
| UK                                       | -                              | 0.0                     | 3 - 4     | 1.5                      | 0.5 - 0.75 | 1.8    | 3.5 - 4.75   | 3.3    |  |  |  |  |
| SHUSA                                    | -                              | 0.0                     | 2 - 2.5   | 0.9                      | -          | -      | 2 - 2.5      | 0.9    |  |  |  |  |
| TOTAL                                    | 3 - 3.5                        | <b>1.8</b> <sup>1</sup> | 19 - 22.5 | <b>10.2</b> <sup>2</sup> | 0.5 - 1.25 | 1.8    | 22.5 - 27.25 | 13.8   |  |  |  |  |
|                                          |                                |                         |           |                          |            |        |              |        |  |  |  |  |

Banco Santander, S.A.'s 2022 funding plan contemplates the following:

- ▶ The Financial Plan is mainly focused on covering TLAC/MREL requirements to:
  - continue building up TLAC/MREL buffers
  - pre-finance senior non-preferred / senior preferred transactions which lose TLAC/MREL eligibility due to entering in the <1 year window</li>
  - cover the increase in estimated RWAs which are the base of both requirements

<sup>(1)</sup> Includes €1.8bn of sub debt issued in Q4'21 as pre-funding for 2022

<sup>(2)</sup> Includes €2,1bn of senior non-preferred issued Q4'21 as pre-funding for 2022