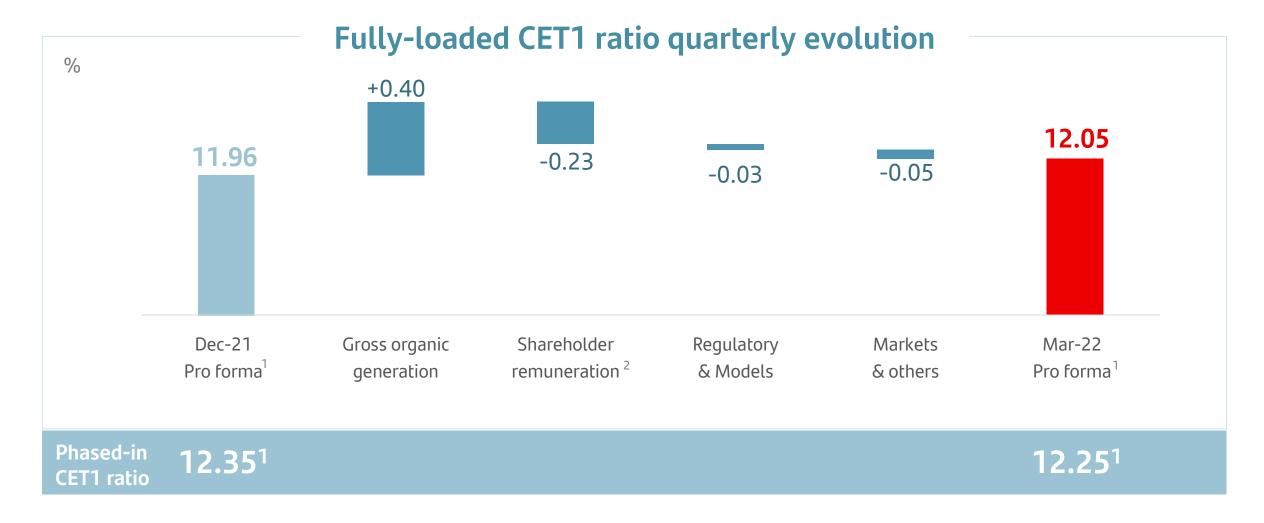

### Organic generation in Q1 led to an increase in the FL CET1 ratio to >12%

#### Strength

- Ongoing risk management: cost of credit at 0.77%; NPL ratio of 3.26%; loan-loss reserves of €25bn
- FL CET1 ratio of 12.05% with a net organic generation of 17bps in the quarter (+40bps from earnings and -23bps from dividend accrual and second share buyback)