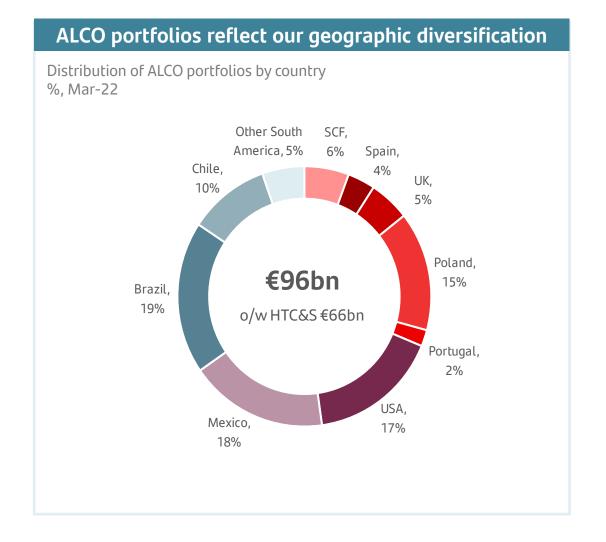

### Conservative and decentralized liquidity and funding model

<sup>(1)</sup> Data includes public issuances from all units with period-average exchange rates. Excludes securitizations