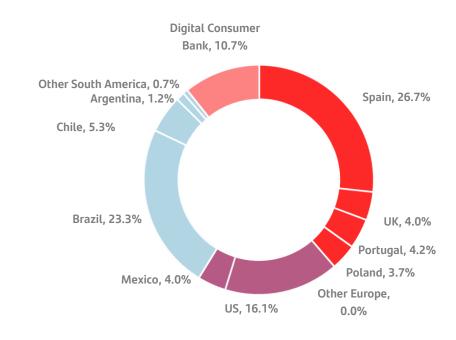

| Q1'22 vs. Q1'21                     | Underlying<br>att. profit²<br>(€ mn) | Contribution<br>to Group's<br>underlying profit <sup>3</sup> |
|-------------------------------------|--------------------------------------|--------------------------------------------------------------|
| Europe                              | 1,018<br>+30%                        | 34%                                                          |
| North America                       | 806<br>+4%                           | 27%                                                          |
| South America                       | 900<br>+8%                           | 30%                                                          |
| Digital Consumer Bank Consumer Bank | 282<br>+11%                          | 9%                                                           |

Santander
(1) Q1'21: restructuring costs (net of tax), corresponding mainly to the UK and Portugal
(2) Changes in constant euros. North America change excluding Bluestem portfolio disposal