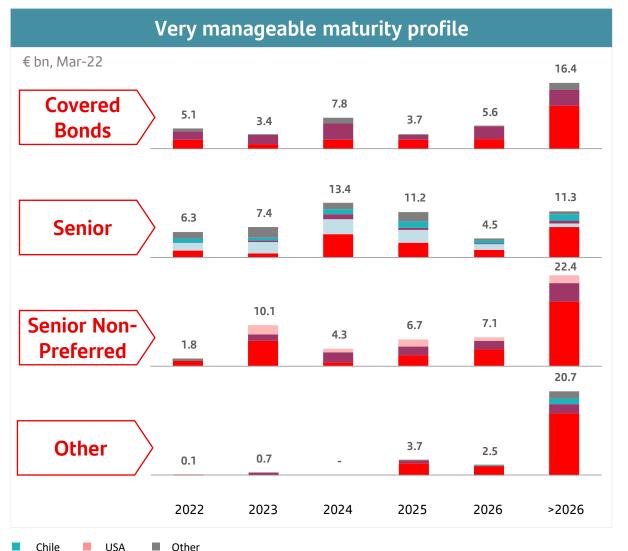

### Conservative and decentralized liquidity and funding model

<sup>(1)</sup> Data includes public issuances from all units with period-average exchange rates. Excludes securitizations