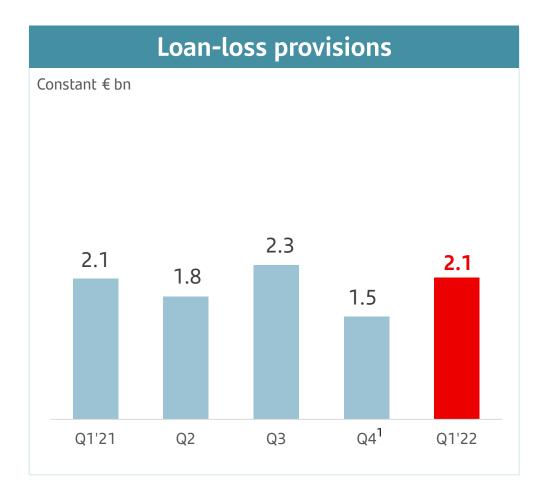

### Positive profit trend backed by higher revenue, cost discipline and flat LLPs

### Cost of credit remained well below 1%. In Q1, LLPs normalizing after releases in Q4'21

| Credit quality indicators      |        |        |                         |  |
|--------------------------------|--------|--------|-------------------------|--|
|                                |        |        |                         |  |
|                                | Mar-21 | Dec-21 | Mar-22                  |  |
| Cost<br>of credit <sup>2</sup> | 1.08%  | 0.77%  | 0.77%                   |  |
| NPL ratio                      | 3.20%  | 3.16%  | 3.26% <sup>3</sup>      |  |
| Coverage ratio                 | 74%    | 71%    | <b>69%</b> <sup>3</sup> |  |
|                                |        |        |                         |  |

Note: exposure and coverage ratio by stage in appendix, page 44

<sup>1)</sup> Includes overlay partial release

Provisions to cover losses due to impairment of loans in the last 12 months / average customer loans and advances of the last 12 months Considering annualized Q1'21 provisions, cost of credit would be 0.83%