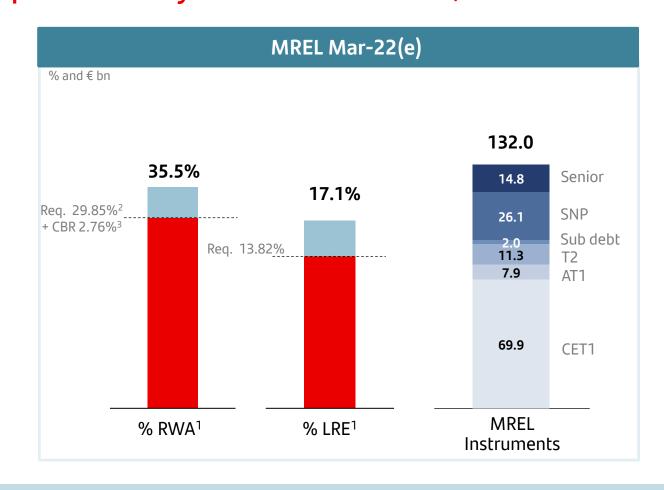

#### TLAC/MREL for the Resolution Group headed by Banco Santander, S.A.

€11bn

€25bn

€11bn

€25bn

- Note: Figures applying the IFRS 9 transitional arrangements
  (1) TLAC RWAs are €289.5bn and leverage exposure is €772.4bn
- (2) MREL Requirement based on RWAs from Jan-24: 31.89% + Combined Buffer Requirement (CBR)
- (3) CBR for MREL is applied to the RWAs post-MPE Add-on