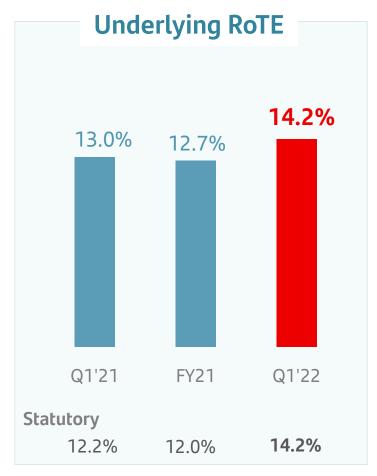

#### **Profitability**

- Q1'22 attributable profit of €2,543mn (+19% vs Q1'21 underlying profit; +12% in constant euros). Including restructuring costs in Q1'21, +58% in euros
- Cost discipline and greater productivity led to an efficiency ratio of 45.0%
- Improved profitability QoQ and YoY (RoTE of 14.2% and EPS of €14.1 cents, +22% vs. Q1'21 underlying EPS)
- Outstanding TNAV performance: TNAVps of €4.29. TNAV + Cash DPS: +13% YoY

#### Outstanding QoQ and YoY profitability. TNAVps + cash dividend: +13% YoY