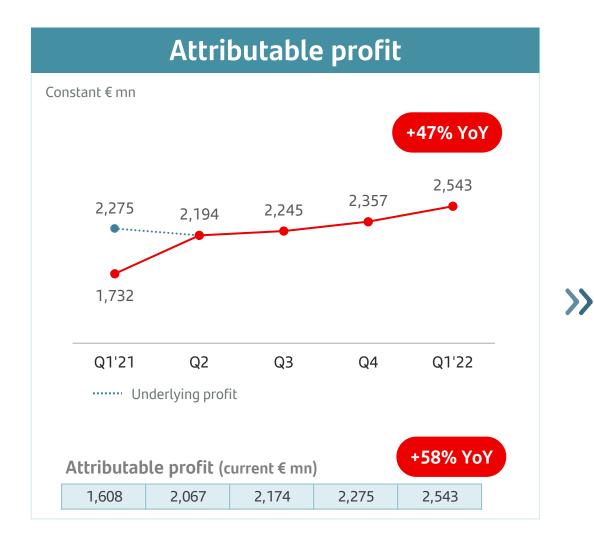

#### **Profitability**

- Q1'22 attributable profit of €2,543mn (+19% vs Q1'21 underlying profit; +12% in constant euros). Including restructuring costs in Q1'21, +58% in euros
- Cost discipline and greater productivity led to an efficiency ratio of 45.0%
- Improved profitability QoQ and YoY (RoTE of 14.2% and EPS of €14.1 cents, +22% vs. Q1'21 underlying EPS)
- Outstanding TNAV performance: TNAVps of €4.29. TNAV + Cash DPS: +13% YoY

### Profit growth underpinned by our geographic and business diversification

|                                               |        |        | % c   | hange          |
|-----------------------------------------------|--------|--------|-------|----------------|
| € million                                     | Q1'22  | Q1'21  | Euros | Constant euros |
| NII                                           | 8,855  | 7,956  | 11    | 6              |
| Net fee income                                | 2,812  | 2,548  | 10    | 6              |
| Trading and other income                      | 638    | 886    | -28   | -31            |
| Total revenue                                 | 12,305 | 11,390 | 8     | 3              |
| Operating expenses                            | -5,535 | -5,118 | 8     | 4              |
| Net operating income                          | 6,770  | 6,272  | 8     | 2              |
| LLPs                                          | -2,101 | -1,992 | 5     | 1              |
| Other results                                 | -498   | -467   | 7     | 5              |
| Underlying PBT                                | 4,171  | 3,813  | 9     | 3              |
| Underlying att. profit                        | 2,543  | 2,138  | 19    | 12             |
| Net capital gains and provisions <sup>1</sup> | 0      | -530   | -100  | -100           |
| Attributable profit                           | 2,543  | 1,608  | 58    | 47             |

#### SANTANDER GROUP (EUR mn)

|                                                    |         |         |         |         |         | Change        |         |         | Change        |
|----------------------------------------------------|---------|---------|---------|---------|---------|---------------|---------|---------|---------------|
|                                                    | Q1'21   | Q2'21   | Q3'21   | Q4'21   | Q1'22   | Q1'22 / Q4'21 | Q1'21   | Q1'22   | Q1'22 / Q1'21 |
| Net interest income                                | 7,956   | 8,240   | 8,458   | 8,716   | 8,855   | +1.6%         | 7,956   | 8,855   | +11.3%        |
| Net fee income                                     | 2,548   | 2,621   | 2,641   | 2,692   | 2,812   | +4.5%         | 2,548   | 2,812   | +10.4%        |
| Gains (losses) on financial transactions and other | 886     | 444     | 832     | 370     | 638     | +72.4%        | 886     | 638     | -28.0%        |
| Total revenue                                      | 11,390  | 11,305  | 11,931  | 11,778  | 12,305  | +4.5%         | 11,390  | 12,305  | +8.0%         |
| Operating expenses                                 | (5,118) | (5,259) | (5,401) | (5,637) | (5,535) | -1.8%         | (5,118) | (5,535) | +8.1%         |
| Net operating income                               | 6,272   | 6,046   | 6,530   | 6,141   | 6,770   | +10.2%        | 6,272   | 6,770   | +7.9%         |
| Net loan-loss provisions                           | (1,992) | (1,761) | (2,220) | (1,463) | (2,101) | +43.6%        | (1,992) | (2,101) | +5.5%         |
| Other gains (losses) and provisions                | (467)   | (470)   | (506)   | (850)   | (498)   | -41.4%        | (467)   | (498)   | +6.6%         |
| Underlying profit before tax                       | 3,813   | 3,815   | 3,804   | 3,828   | 4,171   | +9.0%         | 3,813   | 4,171   | +9.4%         |
| Underlying consolidated profit                     | 2,489   | 2,481   | 2,551   | 2,663   | 2,869   | +7.7%         | 2,489   | 2,869   | +15.3%        |
| Underlying attributable profit                     | 2,138   | 2,067   | 2,174   | 2,275   | 2,543   | +11.8%        | 2,138   | 2,543   | +18.9%        |
| Net capital gains and provisions*                  | (530)   | _       | _       | _       | _       |               | (530)   | _       | -100.0%       |
| Attributable profit                                | 1,608   | 2,067   | 2,174   | 2,275   | 2,543   | +11.8%        | 1,608   | 2,543   | +58.1%        |
|                                                    |         |         |         |         |         |               |         |         |               |

#### SANTANDER GROUP (Constant EUR mn)

|                                                    |         |         |         |         |         | Change        |         |         | Change        |
|----------------------------------------------------|---------|---------|---------|---------|---------|---------------|---------|---------|---------------|
|                                                    | Q1'21   | Q2'21   | Q3'21   | Q4'21   | Q1'22   | Q1'22 / Q4'21 | Q1'21   | Q1'22   | Q1'22 / Q1'21 |
| Net interest income                                | 8,335   | 8,551   | 8,685   | 8,986   | 8,855   | -1.5%         | 8,335   | 8,855   | +6.2%         |
| Net fee income                                     | 2,655   | 2,706   | 2,689   | 2,766   | 2,812   | +1.7%         | 2,655   | 2,812   | +5.9%         |
| Gains (losses) on financial transactions and other | 928     | 474     | 858     | 375     | 638     | +70.3%        | 928     | 638     | -31.2%        |
| Total revenue                                      | 11,918  | 11,731  | 12,232  | 12,127  | 12,305  | +1.5%         | 11,918  | 12,305  | +3.3%         |
| Operating expenses                                 | (5,297) | (5,413) | (5,514) | (5,765) | (5,535) | -4.0%         | (5,297) | (5,535) | +4.5%         |
| Net operating income                               | 6,621   | 6,318   | 6,718   | 6,362   | 6,770   | +6.4%         | 6,621   | 6,770   | +2.3%         |
| Net loan-loss provisions                           | (2,086) | (1,824) | (2,287) | (1,524) | (2,101) | +37.8%        | (2,086) | (2,101) | +0.7%         |
| Other gains (losses) and provisions                | (475)   | (470)   | (511)   | (867)   | (498)   | -42.6%        | (475)   | (498)   | +4.8%         |
| Underlying profit before tax                       | 4,060   | 4,024   | 3,920   | 3,971   | 4,171   | +5.0%         | 4,060   | 4,171   | +2.7%         |
| Underlying consolidated profit                     | 2,641   | 2,620   | 2,630   | 2,754   | 2,869   | +4.2%         | 2,641   | 2,869   | +8.6%         |
| Underlying attributable profit                     | 2,275   | 2,191   | 2,244   | 2,356   | 2,543   | +7.9%         | 2,275   | 2,543   | +11.8%        |
| Net capital gains and provisions*                  | (543)   | 2       | 1       | 1       | _       | -100.0%       | (543)   | _       | -100.0%       |
| Attributable profit                                | 1,732   | 2,194   | 2,245   | 2,357   | 2,543   | +7.9%         | 1,732   | 2,543   | +46.8%        |
|                                                    |         |         |         |         |         |               |         |         |               |