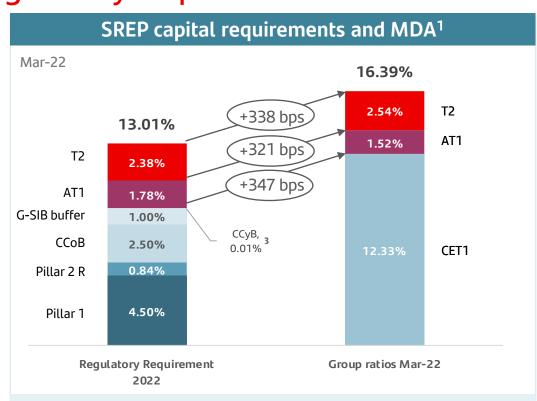

# Santander's capital levels, both phased-in and fully loaded, exceed minimum regulatory requirements

- Following regulatory changes in response to the covid-19 crisis, the minimum CET1 to be maintained by the Group is 8.85% (was 9.69% pre-changes)
- As of Mar-22, the distance to the MDA is 321 bps<sup>4</sup> and the CET1 management buffer is 347 bps

<sup>(1)</sup> The phased-in ratio includes the transitory treatment of IFRS 9, calculated in accordance with article 473 bis of the Capital Requirements Regulation (CRR2) and subsequent modifications introduced by Regulation 2020/873 of the European Union. Total phased-in capital ratios include the transitory treatment according to chapter 4, title 1, part 10 of the CRR2.

Santander (2) Fully-loaded CRR and fully-loaded IFRS 9. Pro forma including the acquisition of Amherst Pierpont which completed in April 2022

<sup>(3)</sup> Countercyclical buffer as of Dec-21.

<sup>(4)</sup> MDA trigger = 3.47% - 0.26% = 3.21% (26 bps of AT1 shortfall is covered with CET1).