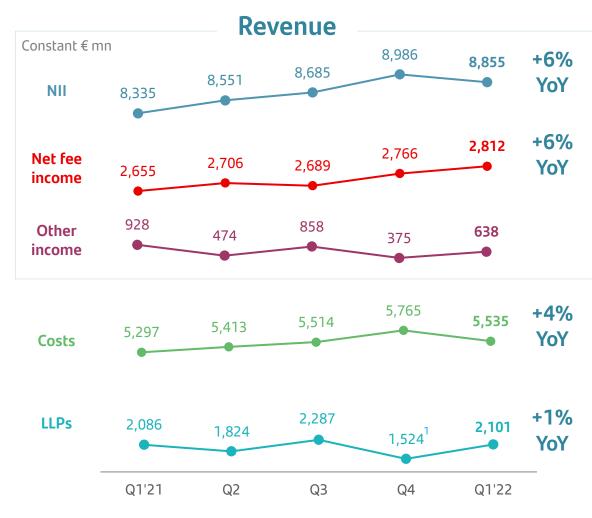

#### Growth

- We increased our customer base (+7mn YoY), digital customers (+11% YoY) and digital sales (56% of total sales vs. 50% in Q1'21)
- Commercial activity<sup>1</sup> remained robust, up QoQ and YoY (loans +5%; deposits +5%; mutual funds +6%)
- We continued to grow revenue<sup>1</sup>, achieving solid year-on-year growth rates (NII +6% and net fee income +6%). Net operating income up to €6.8bn

### Profit growth underpinned by our geographic and business diversification

|                                               |        |        | % c   | hange          |
|-----------------------------------------------|--------|--------|-------|----------------|
| € million                                     | Q1'22  | Q1'21  | Euros | Constant euros |
| NII                                           | 8,855  | 7,956  | 11    | 6              |
| Net fee income                                | 2,812  | 2,548  | 10    | 6              |
| Trading and other income                      | 638    | 886    | -28   | -31            |
| Total revenue                                 | 12,305 | 11,390 | 8     | 3              |
| Operating expenses                            | -5,535 | -5,118 | 8     | 4              |
| Net operating income                          | 6,770  | 6,272  | 8     | 2              |
| LLPs                                          | -2,101 | -1,992 | 5     | 1              |
| Other results                                 | -498   | -467   | 7     | 5              |
| Underlying PBT                                | 4,171  | 3,813  | 9     | 3              |
| Underlying att. profit                        | 2,543  | 2,138  | 19    | 12             |
| Net capital gains and provisions <sup>1</sup> | 0      | -530   | -100  | -100           |
| Attributable profit                           | 2,543  | 1,608  | 58    | 47             |

#### SANTANDER GROUP (EUR mn)

|                                                    |         |         |         |         |         | Change        |         |         | Change        |
|----------------------------------------------------|---------|---------|---------|---------|---------|---------------|---------|---------|---------------|
|                                                    | Q1'21   | Q2'21   | Q3'21   | Q4'21   | Q1'22   | Q1'22 / Q4'21 | Q1'21   | Q1'22   | Q1'22 / Q1'21 |
| Net interest income                                | 7,956   | 8,240   | 8,458   | 8,716   | 8,855   | +1.6%         | 7,956   | 8,855   | +11.3%        |
| Net fee income                                     | 2,548   | 2,621   | 2,641   | 2,692   | 2,812   | +4.5%         | 2,548   | 2,812   | +10.4%        |
| Gains (losses) on financial transactions and other | 886     | 444     | 832     | 370     | 638     | +72.4%        | 886     | 638     | -28.0%        |
| Total revenue                                      | 11,390  | 11,305  | 11,931  | 11,778  | 12,305  | +4.5%         | 11,390  | 12,305  | +8.0%         |
| Operating expenses                                 | (5,118) | (5,259) | (5,401) | (5,637) | (5,535) | -1.8%         | (5,118) | (5,535) | +8.1%         |
| Net operating income                               | 6,272   | 6,046   | 6,530   | 6,141   | 6,770   | +10.2%        | 6,272   | 6,770   | +7.9%         |
| Net loan-loss provisions                           | (1,992) | (1,761) | (2,220) | (1,463) | (2,101) | +43.6%        | (1,992) | (2,101) | +5.5%         |
| Other gains (losses) and provisions                | (467)   | (470)   | (506)   | (850)   | (498)   | -41.4%        | (467)   | (498)   | +6.6%         |
| Underlying profit before tax                       | 3,813   | 3,815   | 3,804   | 3,828   | 4,171   | +9.0%         | 3,813   | 4,171   | +9.4%         |
| Underlying consolidated profit                     | 2,489   | 2,481   | 2,551   | 2,663   | 2,869   | +7.7%         | 2,489   | 2,869   | +15.3%        |
| Underlying attributable profit                     | 2,138   | 2,067   | 2,174   | 2,275   | 2,543   | +11.8%        | 2,138   | 2,543   | +18.9%        |
| Net capital gains and provisions*                  | (530)   | _       | _       | _       | _       |               | (530)   | _       | -100.0%       |
| Attributable profit                                | 1,608   | 2,067   | 2,174   | 2,275   | 2,543   | +11.8%        | 1,608   | 2,543   | +58.1%        |
|                                                    |         |         |         |         |         |               |         |         |               |

#### SANTANDER GROUP (Constant EUR mn)

|                                                    |         |         |         |         |         | Change        |         |         | Change        |
|----------------------------------------------------|---------|---------|---------|---------|---------|---------------|---------|---------|---------------|
|                                                    | Q1'21   | Q2'21   | Q3'21   | Q4'21   | Q1'22   | Q1'22 / Q4'21 | Q1'21   | Q1'22   | Q1'22 / Q1'21 |
| Net interest income                                | 8,335   | 8,551   | 8,685   | 8,986   | 8,855   | -1.5%         | 8,335   | 8,855   | +6.2%         |
| Net fee income                                     | 2,655   | 2,706   | 2,689   | 2,766   | 2,812   | +1.7%         | 2,655   | 2,812   | +5.9%         |
| Gains (losses) on financial transactions and other | 928     | 474     | 858     | 375     | 638     | +70.3%        | 928     | 638     | -31.2%        |
| Total revenue                                      | 11,918  | 11,731  | 12,232  | 12,127  | 12,305  | +1.5%         | 11,918  | 12,305  | +3.3%         |
| Operating expenses                                 | (5,297) | (5,413) | (5,514) | (5,765) | (5,535) | -4.0%         | (5,297) | (5,535) | +4.5%         |
| Net operating income                               | 6,621   | 6,318   | 6,718   | 6,362   | 6,770   | +6.4%         | 6,621   | 6,770   | +2.3%         |
| Net loan-loss provisions                           | (2,086) | (1,824) | (2,287) | (1,524) | (2,101) | +37.8%        | (2,086) | (2,101) | +0.7%         |
| Other gains (losses) and provisions                | (475)   | (470)   | (511)   | (867)   | (498)   | -42.6%        | (475)   | (498)   | +4.8%         |
| Underlying profit before tax                       | 4,060   | 4,024   | 3,920   | 3,971   | 4,171   | +5.0%         | 4,060   | 4,171   | +2.7%         |
| Underlying consolidated profit                     | 2,641   | 2,620   | 2,630   | 2,754   | 2,869   | +4.2%         | 2,641   | 2,869   | +8.6%         |
| Underlying attributable profit                     | 2,275   | 2,191   | 2,244   | 2,356   | 2,543   | +7.9%         | 2,275   | 2,543   | +11.8%        |
| Net capital gains and provisions*                  | (543)   | 2       | 1       | 1       | _       | -100.0%       | (543)   | _       | -100.0%       |
| Attributable profit                                | 1,732   | 2,194   | 2,245   | 2,357   | 2,543   | +7.9%         | 1,732   | 2,543   | +46.8%        |
|                                                    |         |         |         |         |         |               |         |         |               |