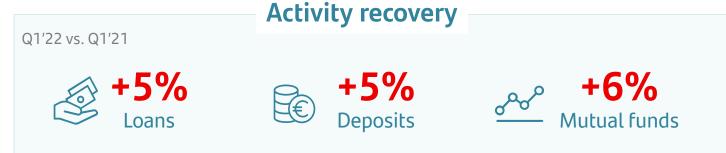

#### Growth

- We increased our customer base (+7mn YoY), digital customers (+11% YoY) and digital sales (56% of total sales vs. 50% in Q1'21)
- Commercial activity<sup>1</sup> remained robust, up QoQ and YoY (loans +5%; deposits +5%; mutual funds +6%)
- We continued to grow revenue<sup>1</sup>, achieving solid year-on-year growth rates (NII +6% and net fee income +6%). Net operating income up to €6.8bn