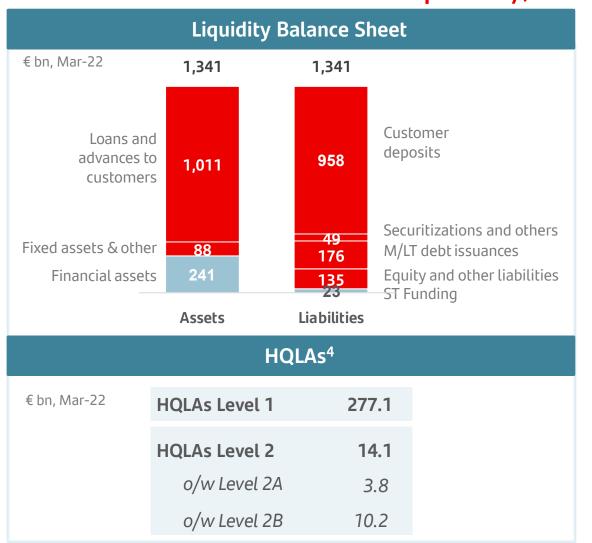

# Well-funded, diversified, prudent and highly liquid balance sheet (large % contribution from customer deposits), reflected in solid liquidity ratios

|                    | Liquidity Coverage<br>Ratio (LCR) |        | Net Stable Funding<br>Ratio (NSFR) |
|--------------------|-----------------------------------|--------|------------------------------------|
|                    | 1<br><b>Mar-22</b>                | Dec-21 | Dec-21                             |
| Spain <sup>2</sup> | 141%                              | 151%   | 118%                               |
| UK <sup>2</sup>    | 176%                              | 168%   | 138%                               |
| Portugal           | 138%                              | 138%   | 124%                               |
| Poland             | 171%                              | 197%   | 156%                               |
| US                 | 142%                              | 150%   | 128%                               |
| Mexico             | 168%                              | 184%   | 134%                               |
| Brazil             | 154%                              | 141%   | 116%                               |
| Chile              | 139%                              | 148%   | 124%                               |
| Argentina          | 242%                              | 258%   | 180%                               |
| SCF                | 361%                              | 319%   | 115%                               |
| Group              | 157%                              | 163%   | 126%                               |

Note: Liquidity balance sheet for management purposes (net of trading derivatives and interbank balances)

- (1) Provisional data
- (2) Spain: Parent bank, UK: Ring-fenced bank
- (3) February 2022 data
- (4) 12 month average, provisional data