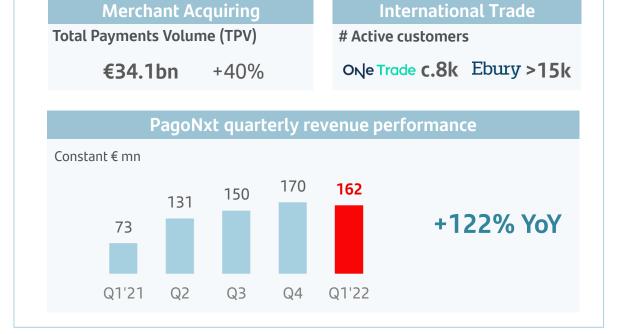

- Merchant Acquiring: Total Payments Volume rose 40% backed by Brazil (+26%), Europe (+56%) and Mexico (+45%)
- International Trade: real time payments between Spain and Brazil available in One Trade since Q1'22