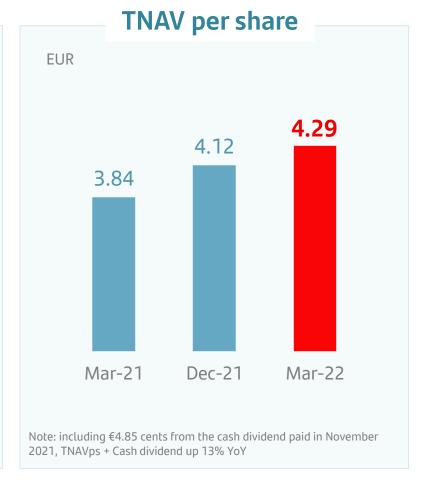

#### **Profitability**

- Q1'22 attributable profit of €2,543mn (+19% vs Q1'21 underlying profit; +12% in constant euros). Including restructuring costs in Q1'21, +58% in euros
- Cost discipline and greater productivity led to an efficiency ratio of 45.0%
- Improved profitability QoQ and YoY (RoTE of 14.2% and EPS of €14.1 cents, +22% vs. Q1'21 underlying EPS)
- Outstanding TNAV performance: TNAVps of €4.29. TNAV + Cash DPS: +13% YoY

#### Outstanding QoQ and YoY profitability. TNAVps + cash dividend: +13% YoY