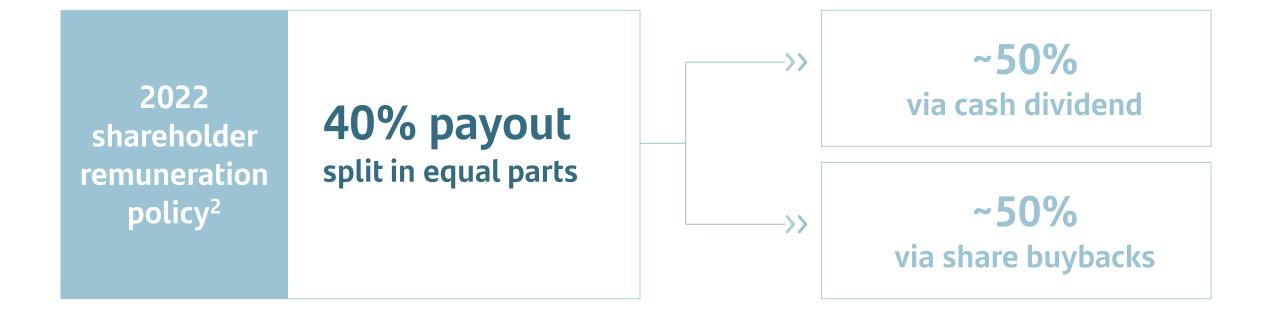

### Committed to delivering shareholder value

## Total capital distributed to shareholders against 2021 results<sup>1</sup>

~€3.4bn

6% yield

<sup>(1)</sup> Nov-21 interim distribution of cash dividend of €4.85 cents per share and share buyback programme of €841mn. From 2 May 2022, final distribution of the cash dividend of €5.15 cents per share payable and the ongoing second share buyback of €865mn, started on 15 March 2022. Yield against Q1'22 average share price