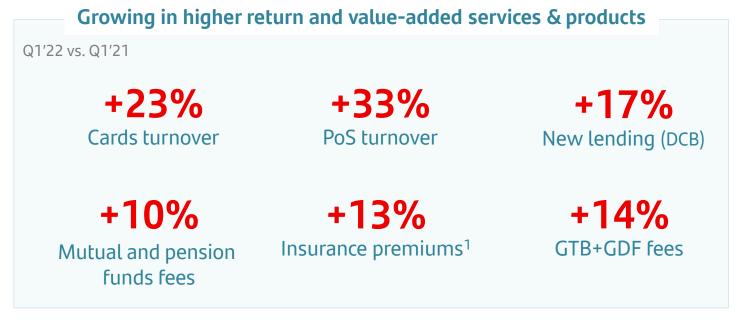

#### Growth

- We increased our customer base (+7mn YoY), digital customers (+11% YoY) and digital sales (56% of total sales vs. 50% in Q1'21)
- Commercial activity<sup>1</sup> remained robust, up QoQ and YoY (loans +5%; deposits +5%; mutual funds +6%)
- We continued to grow revenue<sup>1</sup>, achieving solid year-on-year growth rates (NII +6% and net fee income +6%). Net operating income up to €6.8bn