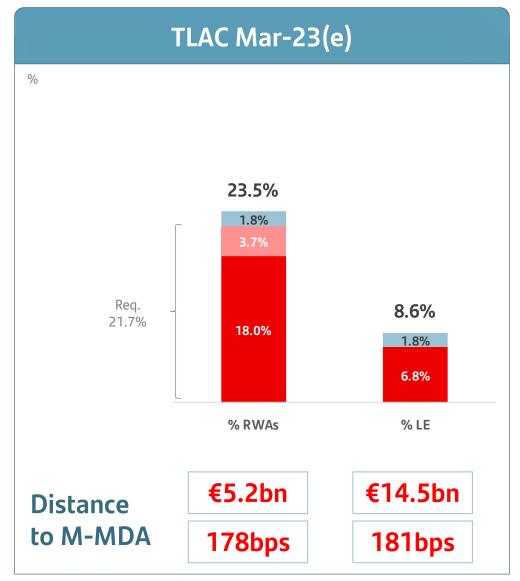

## TLAC/MREL for the Resolution Group headed by Banco Santander, S.A.

Note: Figures applying the IFRS 9 transitional arrangements. Provisional data.

<sup>(1)</sup> TLAC RWAs are €292bn and leverage exposure (LE) is €802bn. MREL RWAs are €383bn and leverage exposure is €867bn.