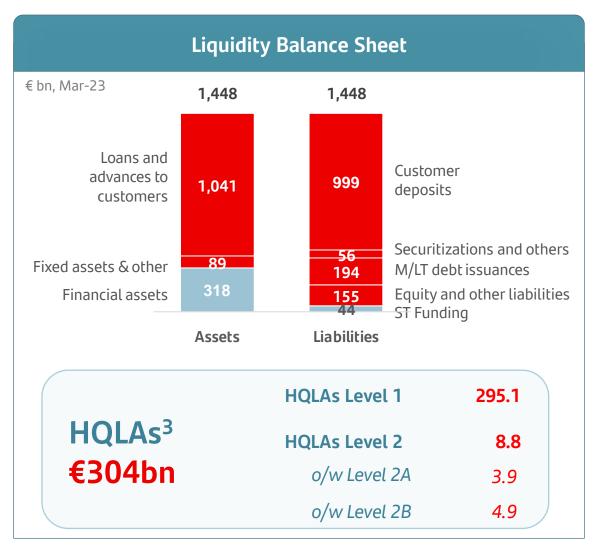

## Well-funded, diversified, prudent and highly liquid balance sheet (large % contribution from customer deposits), reflected in solid liquidity ratios

|                    | Liquidity Co<br>Ratio (L   |        | Net Stable Funding<br>Ratio (NSFR) |
|--------------------|----------------------------|--------|------------------------------------|
|                    | <b>Mar-23</b> <sup>1</sup> | Dec-22 | Dec-22                             |
| Spain <sup>2</sup> | 139%                       | 147%   | 116%                               |
| UK <sup>2</sup>    | 156%                       | 157%   | 137%                               |
| Portugal           | 132%                       | 132%   | 116%                               |
| Poland             | 187%                       | 178%   | 146%                               |
| US                 | 135%                       | 125%   | 109%                               |
| Mexico             | 205%                       | 197%   | 120%                               |
| Brazil             | 126%                       | 127%   | 112%                               |
| Chile              | 185%                       | 189%   | 117%                               |
| Argentina          | 231%                       | 235%   | 195%                               |
| SCF                | 264%                       | 241%   | 109%                               |
| Group              | 152%                       | 152%   | 121%                               |

Note: Liquidity balance sheet for management purposes (net of trading derivatives and interbank balances).

UK: Ring-fenced bank; Spain: since Dec-22 Banco Santander, S.A. standalone. 12 month average, provisional data.