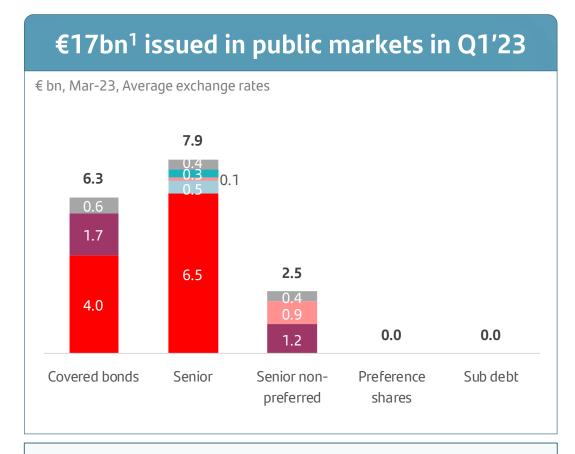

## Conservative and decentralized liquidity and funding model

<sup>(1)</sup> Data includes public issuances from all units with period-average exchange rates. Excludes securitizations.

### 2023 funding plan and 2023 YTD issuances

| <b>Execution o</b> | f 2023 func | ling plan            |
|--------------------|-------------|----------------------|
|                    |             | التطاقينيات الاستطال |

| € bn, Mar-23         | Hybi      | rids   | SNP + Senior |        | Covered | d Bonds | TOTAL       |        |
|----------------------|-----------|--------|--------------|--------|---------|---------|-------------|--------|
|                      | Plan      | Issued | Plan         | Issued | Plan    | Issued  | Plan        | Issued |
| Banco Santander, S.A | 0.5 - 1.5 | -      | 9-10         | 6.1    | 6-7     | 4.0     | 15.5 - 18.5 | 10.1   |
| UK                   | -         | -      | 3-4          | 1.2    | 5-6     | 1.7     | 8-10        | 2.9    |
| SCF                  | -         | -      | 2-4          | 0.5    | _       | -       | 2-4         | 0.5    |
| SHUSA                | -         | -      | 1-2          | 1.1    | -       | -       | 1-2         | 1.1    |
| TOTAL                | 0.5 - 1.5 | -      | 15 - 20      | 8.9    | 11-13   | 5.7     | 26.5 - 34.5 | 14.6   |

Banco Santander, S.A.'s 2023 funding plan contemplates the following:

- ▶ Continue fulfilling the 1.5% AT1 and 2% T2 buffers subject to RWA growth.
- ▶ MREL & TLAC ratios above regulatory requirements.
- Liquidity position remains solid, with LCR and NFSR above minimum requirements and ample liquidity buffers.
- Frontloading of issuances in the first quarter of the year, having issued 55% of the funding plan, particularly focused on liquidity issuances.