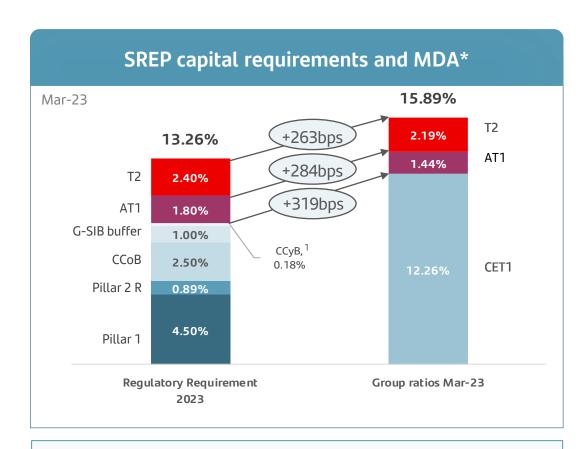

# Santander's capital levels, both phased-in and fully loaded, exceed minimum regulatory requirements

 AT1 and T2 ratios are planned to be close to 1.5% and 2% of RWAs respectively

<sup>\*</sup> The phased-in ratio includes the transitory treatment of IFRS 9, calculated in accordance with article 473 bis of the Capital Requirements Regulation (CRR2) and subsequent modifications introduced by Regulation 2020/873 of the European Union. Total phased-in capital ratios include the transitory treatment according to chapter 4, title 1, part 10 of the CRR2.

\*\* Fully-loaded CRR and fully-loaded IFRS 9.

<sup>(1)</sup> Countercyclical buffer as of Dec-22.

<sup>(2)</sup> MDA trigger = 3.19% - 0.35% - 0.21% = 2.63% (35bps of AT1 shortfall and 21bps of T2 shortfall are covered with CET1).