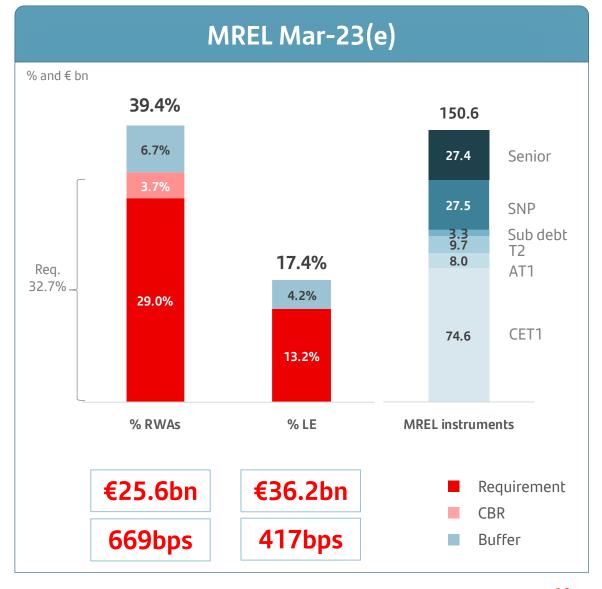

## TLAC/MREL for the Resolution Group headed by Banco Santander, S.A.

Note: Figures applying the IFRS 9 transitional arrangements. Provisional data.

<sup>(1)</sup> TLAC RWAs are €292bn and leverage exposure (LE) is €802bn. MREL RWAs are €383bn and leverage exposure is €867bn.