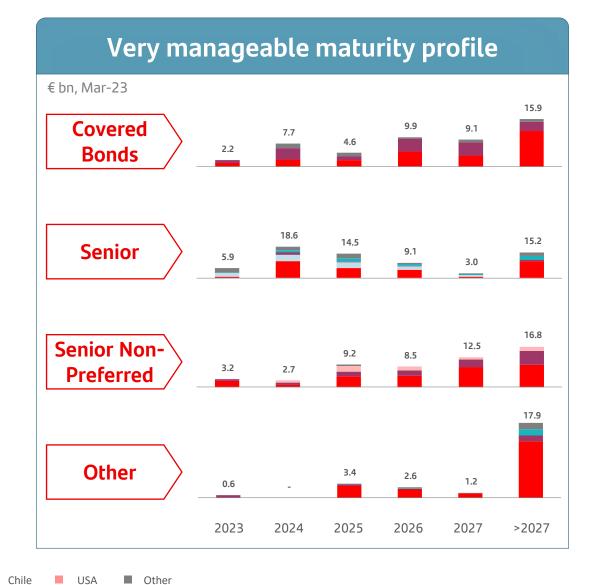

### 2023 funding plan and 2023 YTD issuances

| <b>Execution o</b> | f 2023 func | ling plan            |
|--------------------|-------------|----------------------|
|                    |             | التطاقينيات الاستطال |

| € bn, Mar-23         | Hybi      | rids   | SNP + Senior |        | Covered | d Bonds | TOTAL       |        |
|----------------------|-----------|--------|--------------|--------|---------|---------|-------------|--------|
|                      | Plan      | Issued | Plan         | Issued | Plan    | Issued  | Plan        | Issued |
| Banco Santander, S.A | 0.5 - 1.5 | -      | 9-10         | 6.1    | 6-7     | 4.0     | 15.5 - 18.5 | 10.1   |
| UK                   | -         | -      | 3-4          | 1.2    | 5-6     | 1.7     | 8-10        | 2.9    |
| SCF                  | -         | -      | 2-4          | 0.5    | _       | -       | 2-4         | 0.5    |
| SHUSA                | -         | -      | 1-2          | 1.1    | -       | -       | 1-2         | 1.1    |
| TOTAL                | 0.5 - 1.5 | -      | 15 - 20      | 8.9    | 11-13   | 5.7     | 26.5 - 34.5 | 14.6   |

Banco Santander, S.A.'s 2023 funding plan contemplates the following:

- ▶ Continue fulfilling the 1.5% AT1 and 2% T2 buffers subject to RWA growth.
- ▶ MREL & TLAC ratios above regulatory requirements.
- Liquidity position remains solid, with LCR and NFSR above minimum requirements and ample liquidity buffers.
- Frontloading of issuances in the first quarter of the year, having issued 55% of the funding plan, particularly focused on liquidity issuances.