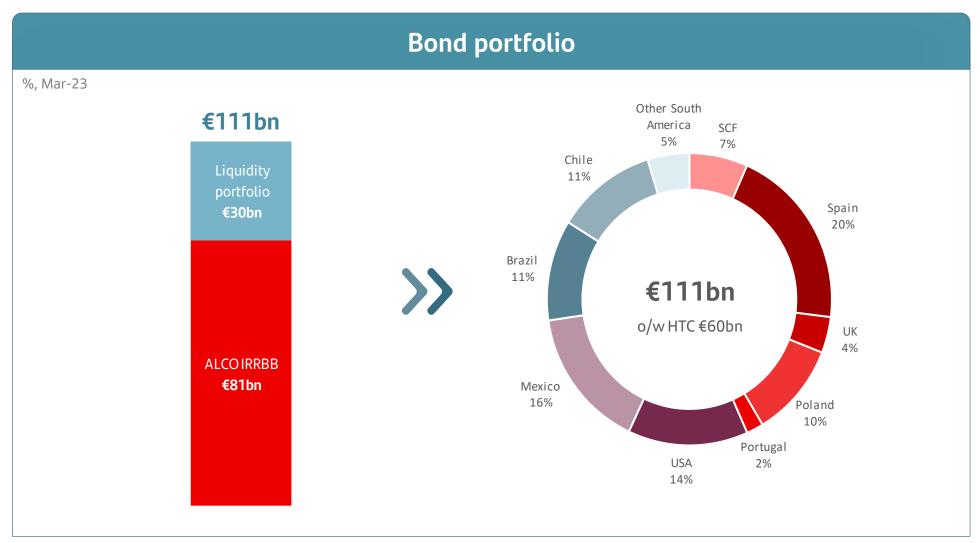

|
| Brazil             | 126%                       | 127%   | 112%                               |
| Chile              | 185%                       | 189%   | 117%                               |
| Argentina          | 231%                       | 235%   | 195%                               |
| SCF                | 264%                       | 241%   | 109%                               |
| Group              | 152%                       | 152%   | 121%                               |



Note: Liquidity balance sheet for management purposes (net of trading derivatives and interbank balances).

UK: Ring-fenced bank; Spain: since Dec-22 Banco Santander, S.A. standalone. 12 month average, provisional data.

## Diversified bond portfolio represents just 6% of total assets





## Conservative and decentralized liquidity and funding model











<sup>(1)</sup> Data includes public issuances from all units with period-average exchange rates. Excludes securitizations.

### 2023 funding plan and 2023 YTD issuances

| <b>Execution o</b> | f 2023 func | ling plan            |
|--------------------|-------------|----------------------|
|                    |             | التطاقينيات الاستطال |

| € bn, Mar-23         | Hybi      | rids   | SNP + Senior |        | Covered | d Bonds | TOTAL       |        |
|----------------------|-----------|--------|--------------|--------|---------|---------|-------------|--------|
|                      | Plan      | Issued | Plan         | Issued | Plan    | Issued  | Plan        | Issued |
| Banco Santander, S.A | 0.5 - 1.