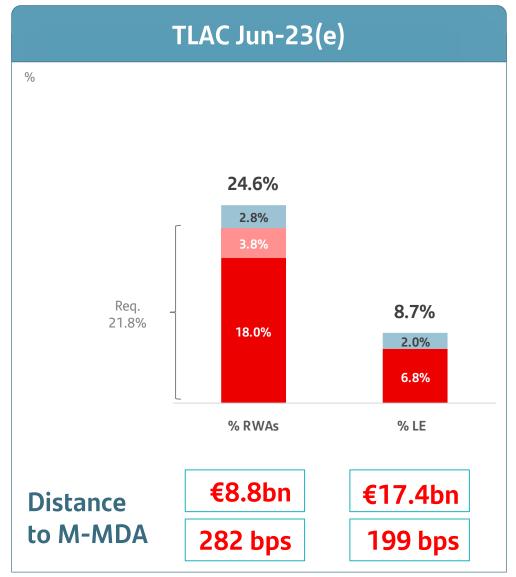

### TLAC/MREL for the Resolution Group headed by Banco Santander, S.A.

Note: Figures applying the IFRS 9 transitional arrangements. Provisional data.

<sup>(1)</sup> TLAC RWAs are €311bn and leverage exposure (LE) is €874bn. MREL RWAs are €406bn and leverage exposure is €936bn.

<sup>(2)</sup> MREL Requirement based on RWAs from Jan-24: 29.81% + Combined Buffer Requirement (CBR).