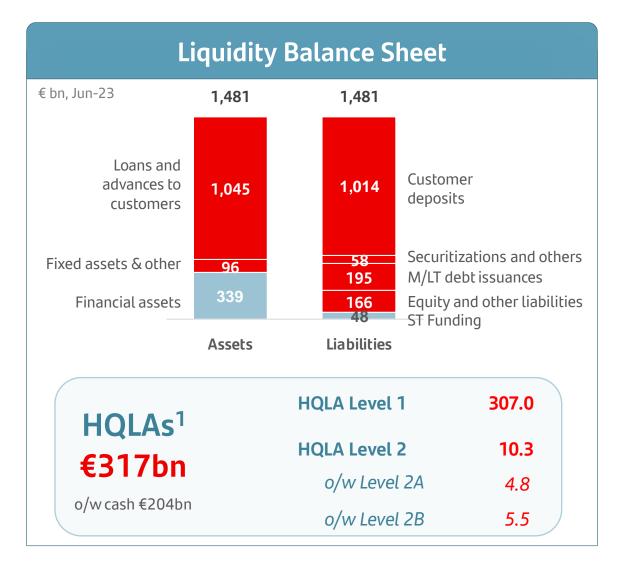

# Well-funded, diversified, prudent and highly liquid balance sheet (large % contribution from customer deposits), reflected in solid liquidity ratios

|                    | Liquidity<br>Ratio  |        | Net Stable Funding<br>Ratio (NSFR) |
|--------------------|---------------------|--------|------------------------------------|
|                    | Jun-23 <sup>1</sup> | Mar-23 | Mar-23                             |
| Spain <sup>2</sup> | 153%                | 139%   | 115%                               |
| UK <sup>2</sup>    | 154%                | 156%   | 135%                               |
| Portugal           | 129%                | 132%   | 116%                               |
| Poland             | 208%                | 187%   | 153%                               |
| US                 | 142%                | 133%   | 112%                               |
| Mexico             | 196%                | 205%   | 115%                               |
| Brazil             | 137%                | 126%   | 114%                               |
| Chile              | 180%                | 185%   | 116%                               |
| Argentina          | 231%                | 230%   | 195%                               |
| SCF                | 231%                | 264%   | 110%                               |
| Group              | 158%                | 152%   | 121%                               |

Note: Liquidity balance sheet for management purposes (net of trading derivatives and interbank balances).