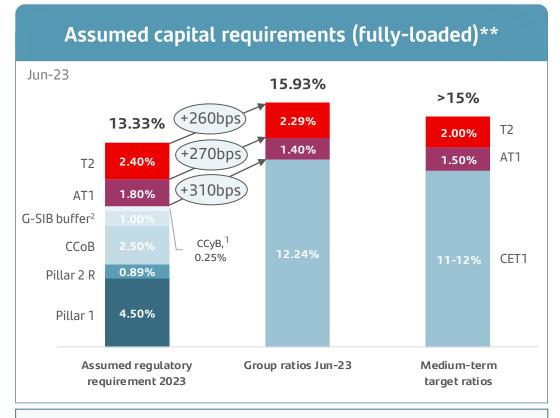

# Santander's capital levels, both phased-in and fully loaded, exceed minimum regulatory requirements

• The minimum CET1 to be maintained by the Group is 9.14%

Santander

 As of Jun-23, the distance to the MDA is 270bps<sup>3</sup> and the CET1 management buffer is 316bps

 AT1 and T2 ratios are planned to be close to 1.5% and 2.0% of RWAs respectively

\*\* Fully-loaded CRR and fully-loaded IFRS 9.

(1) Estimated countercyclical buffer as of Jun-23.

<sup>\*</sup> The phased-in ratio includes the transitory treatment of IFRS 9, calculated in accordance with article 473 bis of the Capital Requirements Regulation (CRR2) and subsequent modifications introduced by Regulation 2020/873 of the European Union. Total phased-in capital ratios include the transitory treatment according to chapter 4, title 1, part 10 of the CRR2.