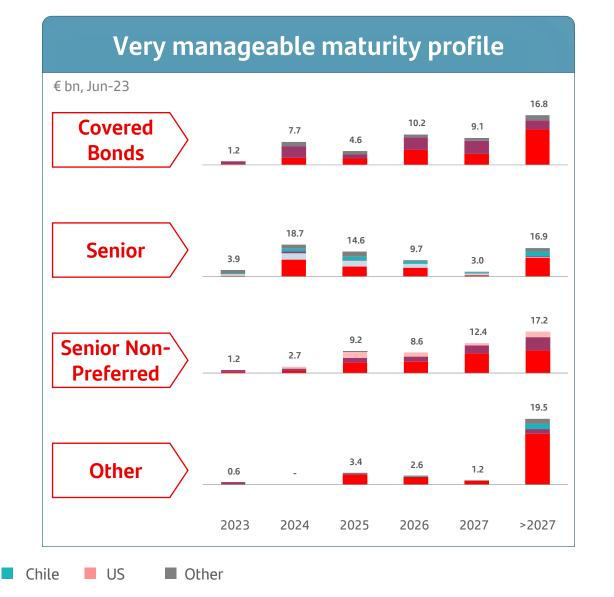

## Diversified bond portfolio represents just 7% of total assets

### Conservative and decentralized liquidity and funding model

Other includes issuances in Brazil, Mexico, Poland and Portugal

<sup>(1)</sup> Data includes public issuances from all units with period-average exchange rates. Excludes securitizations.

DCB

Spain<sup>2</sup>