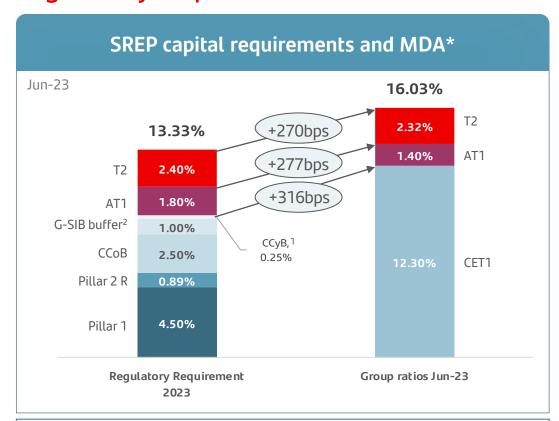

# Santander's capital levels, both phased-in and fully loaded, exceed minimum regulatory requirements

• The minimum CET1 to be maintained by the Group is 9.14%

Santander

 As of Jun-23, the distance to the MDA is 270bps<sup>3</sup> and the CET1 management buffer is 316bps

 AT1 and T2 ratios are planned to be close to 1.5% and 2.0% of RWAs respectively

\*\* Fully-loaded CRR and fully-loaded IFRS 9.

(1) Estimated countercyclical buffer as of Jun-23.

<sup>\*</sup> The phased-in ratio includes the transitory treatment of IFRS 9, calculated in accordance with article 473 bis of the Capital Requirements Regulation (CRR2) and subsequent modifications introduced by Regulation 2020/873 of the European Union. Total phased-in capital ratios include the transitory treatment according to chapter 4, title 1, part 10 of the CRR2.

<sup>(2)</sup> According to recent a resolution draft from Banco de España, our D-SIB buffer is expected to increase from 1% to 1.25% from January 2024 following a change in methodology. Institutions must hold capital at the consolidated level for the higher of the G-SIB and D-SIB requirements. Santander currently applies a 1% CET1 surcharge, globally (G-SIB) and locally (D-SIB), as they are both set at 1%.

<sup>(3)</sup> MDA trigger = 3.16% - 0.39% - 0.07% = 2.70% (39bps of AT1 shortfall and 7bps of T2 shortfall are covered with CET1).