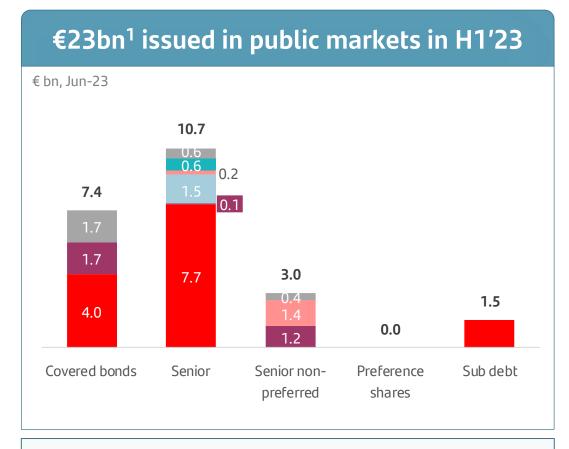

## H1'23 issuances against funding plan

| Execution of 2023 funding plan | Execution | of 2023 fund | ing plan |
|--------------------------------|-----------|--------------|----------|
|--------------------------------|-----------|--------------|----------|

| € bn, Jun-23         | Hyb       | rids   | SNP + S | Senior | Covered | l Bonds | TOTAL                           |        |  |
|----------------------|-----------|--------|---------|--------|---------|---------|---------------------------------|--------|--|
|                      | Plan      | Issued | Plan    | Issued | Plan    | Issued  | Plan                            | Issued |  |
| Banco Santander, S.A | 0.5 - 1.5 | 1.5    | 9-10    | 7.2    | 6-7     | 4.01    | 15.5 - 18.5                     | 12.7   |  |
| UK <sup>2</sup>      | -         | -      | 3-4     | 1.2    | 5-6     | 1.7     | 8-10                            | 2.9    |  |
| SCF                  | -         | -      | 2-4     | 1.5    | -       | -       | 2-4                             | 1.5    |  |
| SHUSA                | -         | -      | 1-2     | 1.6    | -       | -       | 1-2                             | 1.6    |  |
| TOTAL                | 0.5 - 1.5 | 1.5    | 15 - 20 | 11.5   | 11-13   | 5.7     | <b>26.5 - 34.5</b> <sup>1</sup> | 18.7   |  |

Banco Santander, S.A.'s 2023 funding plan contemplates the following:

- Fulfilling the 1.5% AT1 and 2% T2 buffers subject to RWA growth
- MREL & TLAC ratios above regulatory requirements
- Liquidity position remains solid, with LCR and NFSR above minimum requirements and ample liquidity buffers
- Frontloading of issuances in the first half of the year, having issued 66% of the funding plan, particularly focused on liquidity issuances