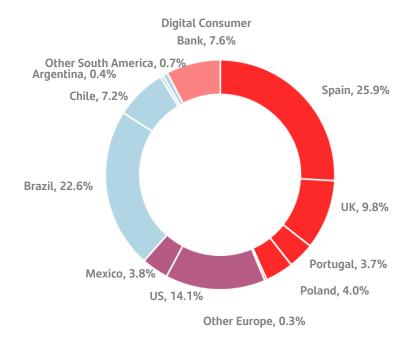

# Credit impaired loans and loan-loss allowances. Breakdown by operating areas. June 2023

## **Credit impaired loans**