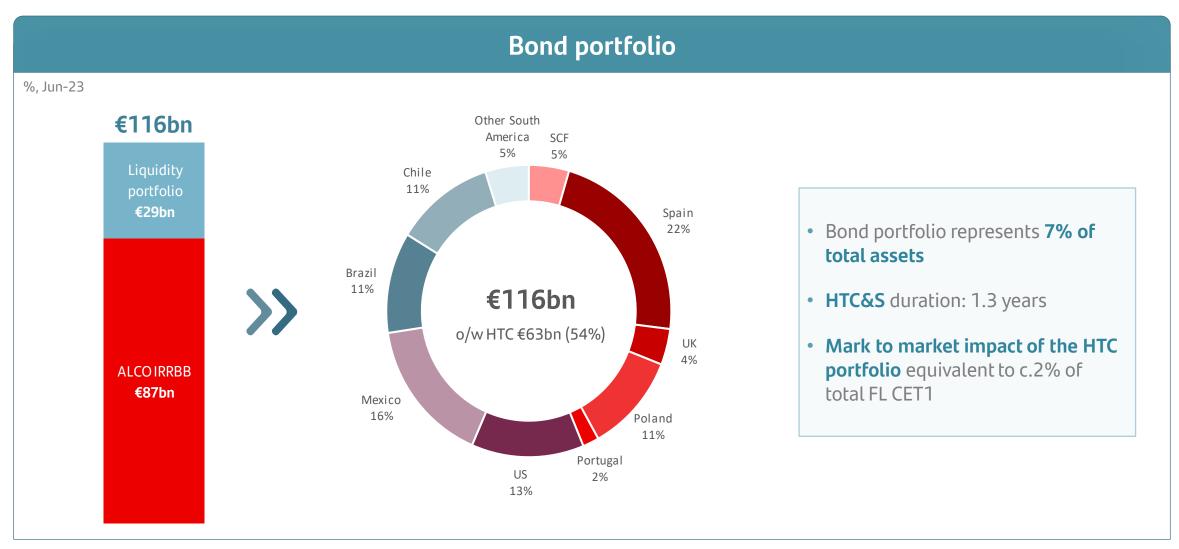

## Diversified bond portfolio represents just 7% of total assets

### Conservative and decentralized liquidity and funding model

Other includes issuances in Brazil, Mexico, Poland and Portugal

<sup>(1)</sup> Data includes public issuances from all units with period-average exchange rates. Excludes securitizations.