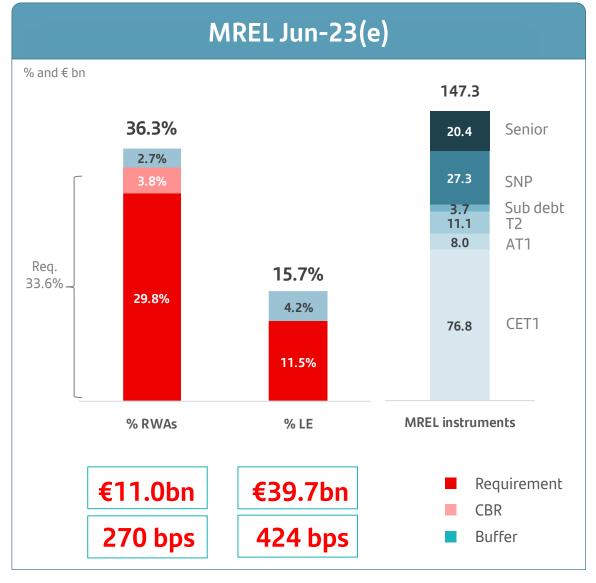

### TLAC/MREL for the Resolution Group headed by Banco Santander, S.A.

Note: Figures applying the IFRS 9 transitional arrangements. Provisional data.

<sup>(1)</sup> TLAC RWAs are €311bn and leverage exposure (LE) is €874bn. MREL RWAs are €406bn and leverage exposure is €936bn.

<sup>(2)</sup> MREL Requirement based on RWAs from Jan-24: 29.81% + Combined Buffer Requirement (CBR).