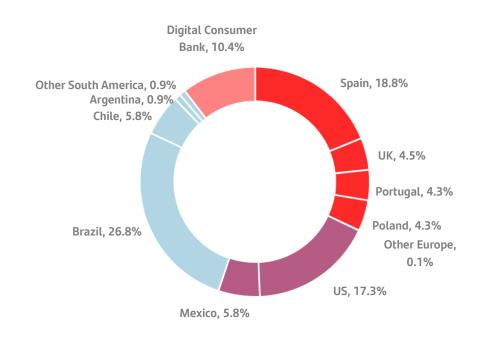

# Credit impaired loans and loan-loss allowances. Breakdown by operating areas. June 2023

### Loan-loss allowances