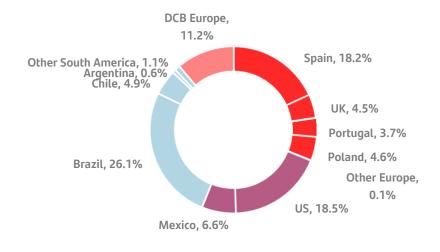

### **Quarterly income statements**

**New primary segments** (under the new definitions applicable from 1 January 2024)

Secondary segments (regions and countries)

Glossary

Secondary segments (regions and countries)

Glossary