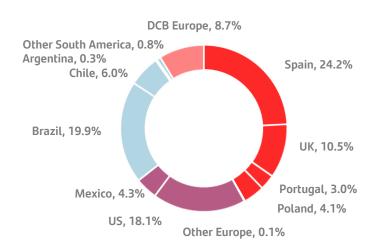

### **Quarterly income statements**

**New primary segments** (under the new definitions applicable from 1 January 2024)

Secondary segments (regions and countries)

Glossary

Secondary segments (regions and countries)

Glossary