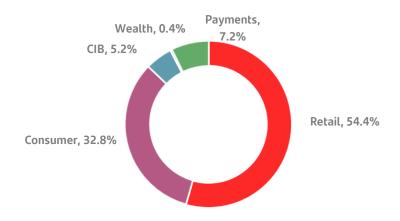

### **Quarterly income statements**

**New primary segments** (under the new definitions applicable from 1 January 2024)

Secondary segments (regions and countries)

Glossary

### GRUPO SANTANDER (EUR mn)

|                                                    |         |         |         |         |         | Change        |         |         | Change        |
|----------------------------------------------------|---------|---------|---------|---------|---------|---------------|---------|---------|---------------|
| Underlying income statement                        | Q1'23   | Q2'23   | Q3'23   | Q4'23   | Q1'24   | Q1'24 / Q4'23 | Q1'23   | Q1'24   | Q1'24 / Q1'23 |
| Net interest income                                | 10,185  | 10,735  | 11,219  | 11,122  | 11,983  | +7.7%         | 10,185  | 11,983  | +17.7%        |
| Net fee income                                     | 3,043   | 3,060   | 3,119   | 2,835   | 3,240   | +14.3%        | 3,043   | 3,240   | +6.5%         |
| Gains (losses) on financial transactions and other | 707     | 504     | 523     | 595     | 157     | -73.6%        | 707     | 157     | -77.8%        |
| Total revenue                                      | 13,935  | 14,299  | 14,861  | 14,552  | 15,380  | +5.7%         | 13,935  | 15,380  | +10.4%        |
| Operating expenses                                 | (6,145) | (6,334) | (6,482) | (6,464) | (6,547) | +1.3%         | (6,145) | (6,547) | +6.5%         |
| Net operating income                               | 7,790   | 7,965   | 8,379   | 8,088   | 8,833   | +9.2%         | 7,790   | 8,833   | +13.4%        |
| Net loan-loss provisions                           | (2,873) | (2,898) | (3,266) | (3,421) | (3,125) | -8.7%         | (2,873) | (3,125) | +8.8%         |
| Other gains (losses) and provisions                | (822)   | (833)   | (666)   | (745)   | (1,125) | +51.0%        | (822)   | (1,125) | +36.9%        |
| Profit before tax                                  | 4,095   | 4,234   | 4,447   | 3,922   | 4,583   | +16.9%        | 4,095   | 4,583   | +11.9%        |
| Consolidated profit                                | 2,865   | 2,970   | 3,176   | 3,198   | 3,115   | -2.6%         | 2,865   | 3,115   | +8.7%         |
| Attributable profit                                | 2,571   | 2,670   | 2,902   | 2,933   | 2,852   | -2.8%         | 2,571   | 2,852   | +10.9%        |