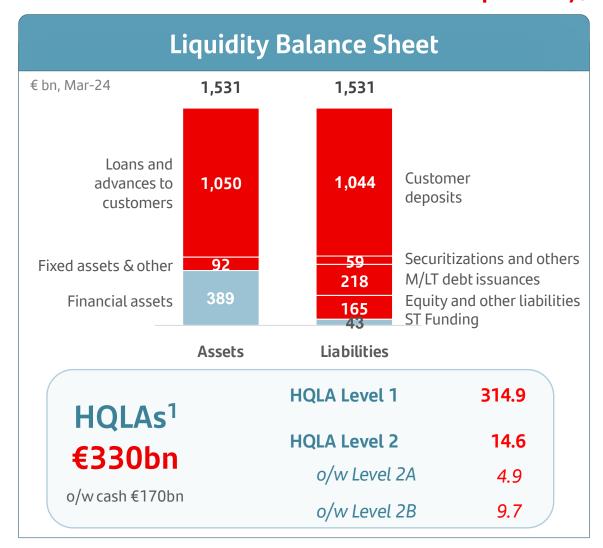

# Well-funded, diversified, prudent and highly liquid balance sheet (large % contribution from customer deposits), reflected in solid liquidity ratios

|                    | Liquidity (<br>Ratio       |        | Net Stable Funding<br>Ratio (NSFR) |
|--------------------|----------------------------|--------|------------------------------------|
|                    | <b>Mar-24</b> <sup>1</sup> | Dec-23 | Dec-23                             |
| Spain <sup>2</sup> | 145%                       | 159%   | 117%                               |
| UK <sup>2</sup>    | 163%                       | 159%   | 138%                               |
| Portugal           | 122%                       | 150%   | 117%                               |
| Poland             | 235%                       | 221%   | 157%                               |
| US                 | 133%                       | 138%   | 117%                               |
| Mexico             | 183%                       | 171%   | 129%                               |
| Brazil             | 137%                       | 154%   | 113%                               |
| Chile              | 179%                       | 207%   | 115%                               |
| Argentina          | 278%                       | 226%   | 202%                               |
| SCF                | 405%                       | 357%   | 111%                               |
| Group              | 160%                       | 166%   | 123%                               |

Note: Liquidity balance sheet for management purposes (net of trading derivatives and interbank balances).

<sup>2)</sup> UK: Ring-fenced bank; Spain: Banco Santander, S.A. standalone.