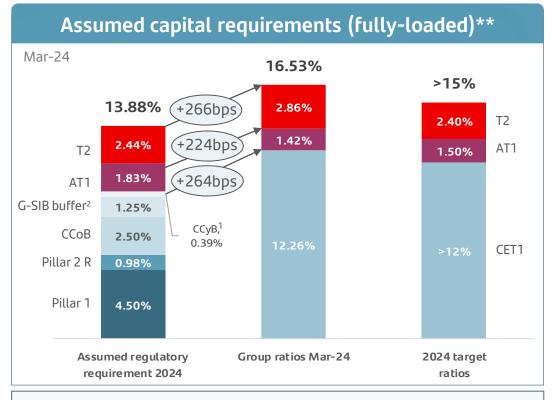

# Santander's capital levels, both phased-in and fully loaded, exceed minimum regulatory requirements

 AT1 and T2 ratios are planned to be close to 1.5% and 2.4% of RWAs respectively

<sup>(3)</sup> MDA trigger = 2.66% - 0.40% = 2.26% (40bps of AT1 shortfall is covered with CET1). Santander Parent Bank has €66.4bn in Available Distributable Items, >100 times the full Parent AT1 budgeted for 2024.

<sup>\*</sup> The phased-in ratio includes the transitory treatment of IFRS 9, calculated in accordance with article 473 bis of the Capital Requirements Regulation (CRR2) and subsequent modifications introduced by Regulation 2020/873 of the European Union. Total phased-in capital ratios include the transitory treatment according to chapter 4, title 1, part 10 of the CRR2.

<sup>\*\*</sup> Fully-loaded CRR and fully-loaded IFRS 9.

(1) Estimated countercyclical buffer as of Mar-24.

<sup>(2)</sup> On 1 January 2024, our systemic buffer requirement increased from 1% to 1.25% due to a higher D-SIB requirement due to i) a methodological change by the ECB which was later adopted by Banco de España and ii) because institutions must hold capital at the consolidated level for the higher of the G-SIB (currently at 1%) and D-SIB requirements. Additionally, the ECB revised Banco Santander, S.A.'s P2R requirement from 1.58% to 1.74%, mainly due to a change in the ECB's methodology.