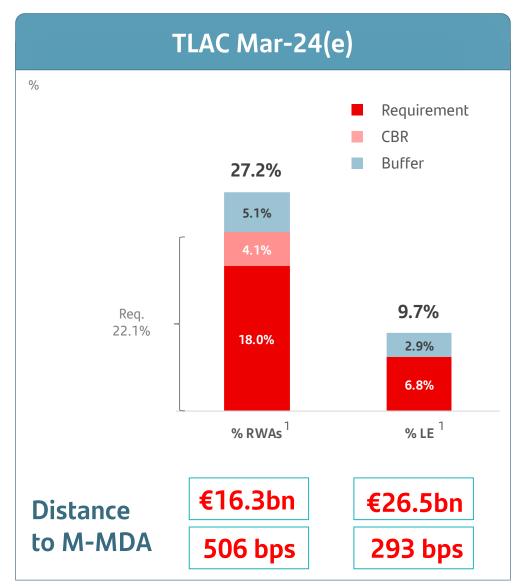

### TLAC/MREL for the Resolution Group headed by Banco Santander, S.A.

Note: Figures applying the IFRS 9 transitional arrangements. Provisional data.

<sup>1)</sup> TLAC RWAs are €322bn and leverage exposure (LE) is €903bn. MREL RWAs are €422bn and leverage exposure is €965bn.

<sup>2)</sup> MREL Requirement based on RWAs from Jan-24: 29.81% + Combined Buffer Requirement (CBR).