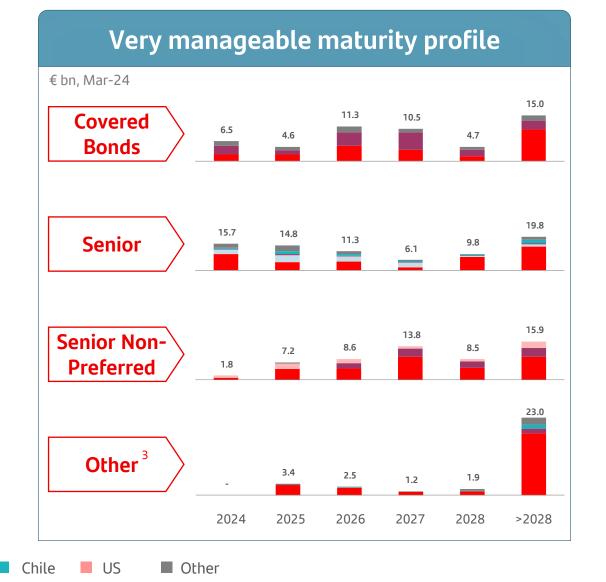

rding to chapter 4, title 1, part 10 of the CRR2.

<sup>\*\*</sup> Fully-loaded CRR and fully-loaded IFRS 9.

(1) Estimated countercyclical buffer as of Mar-24.

<sup>(2)</sup> On 1 January 2024, our systemic buffer requirement increased from 1% to 1.25% due to a higher D-SIB requirement due to i) a methodological change by the ECB which was later adopted by Banco de España and ii) because institutions must hold capital at the consolidated level for the higher of the G-SIB (currently at 1%) and D-SIB requirements. Additionally, the ECB revised Banco Santander, S.A.'s P2R requirement from 1.58% to 1.74%, mainly due to a change in the ECB's methodology.

### Diversified bond portfolio represents just 7% of total assets





### Conservative and decentralized liquidity and funding model









<sup>(1)</sup> Data includes public issuances from all units with period-average exchange rates. Excludes securitizations.

SCF

Spain

(3) Included: AT1 / Preferred shares and Tier 2 / Subordinated.

<sup>(2)</sup> Includes €6bn of Banco Santander, S.A., €0.7bn of Santander International Products PLC.

### 2024 issuances against funding plan

| YtD execution of 2024 funding plan |       |        |              |                   |        |         |         |        |  |
|------------------------------------|-------|--------|--------------|-------------------|--------|---------|---------|--------|--|
| € bn, Mar-24                       | AT1 + | Tier 2 | SNP + Senior |                   | Covere | d Bonds | TOTAL   |        |  |
|                                    | Plan  | Issued