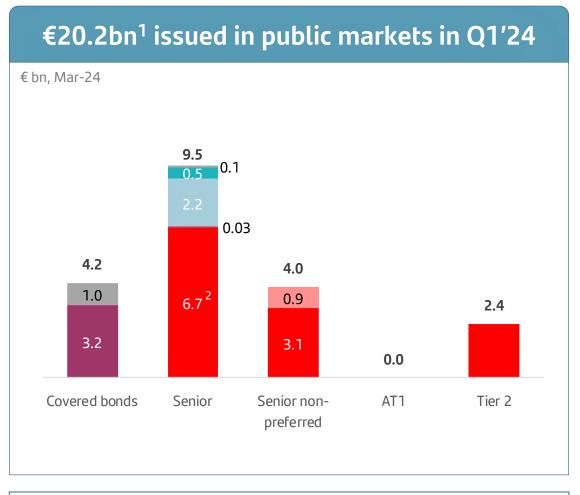

### Conservative and decentralized liquidity and funding model

<sup>(1)</sup> Data includes public issuances from all units with period-average exchange rates. Excludes securitizations.

SCF

Spain

(3) Included: AT1 / Preferred shares and Tier 2 / Subordinated.

<sup>(2)</sup> Includes €6bn of Banco Santander, S.A., €0.7bn of Santander International Products PLC.

### 2024 issuances against funding plan

| YtD execution of 2024 funding plan |       |        |              |                   |        |         |         |        |  |
|------------------------------------|-------|--------|--------------|-------------------|--------|---------|---------|--------|--|
| € bn, Mar-24                       | AT1 + | Tier 2 | SNP + Senior |                   | Covere | d Bonds | TOTAL   |        |  |
|                                    | Plan  | Issued | Plan         | Issued            | Plan   | Issued  | Plan    | Issued |  |
| Banco Santander, S.A               | 4 - 5 | 5.0 1  | 16 - 18      | 15.4 <sup>2</sup> | 0 - 1  | -       | 20 - 24 | 20.4   |  |
| UK                                 | -     | -      | 1 - 2        | 0.0               | 5 - 6  | 3.2     | 6 - 8   | 3.3    |  |
| SCF                                | -     | -      | 3 - 5        | 2.2               | -      | -       | 3 - 5   | 2.2    |  |
| SHUSA                              | -     | -      | 2 - 3        | 0.9               | -      | -       | 2 - 3   | 0.9    |  |
| TOTAL                              | 4 - 5 | 5.0    | 22 - 28      | 18.6              | 5 - 7  | 3.2     | 31 - 40 | 26.7   |  |