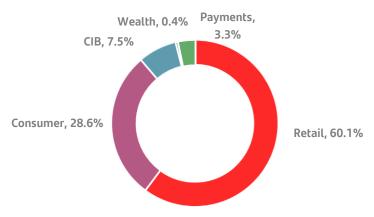

### **Quarterly income statements**

**New primary segments** (under the new definitions applicable from 1 January 2024)

Secondary segments (regions and countries)

Glossary

### GRUPO SANTANDER (EUR mn)

|                                                    |         |         |         |         |         | Change        |         |         | Change        |
|----------------------------------------------------|---------|---------|---------|---------|---------|---------------|---------|---------|---------------|
| Underlying income statement                        | Q1'23   | Q2'23   | Q3'23   | Q4'23   | Q1'24   | Q1'24 / Q4'23 | Q1'23   | Q1'24   | Q1'24 / Q1'23 |
| Net interest income                                | 10,185  | 10,735  | 11,219  | 11,122  | 11,983  | +7.7%         | 10,185  | 11,983  | +17.7%        |
| Net fee income                                     | 3,043   | 3,060   | 3,119   | 2,835   | 3,240   | +14.3%        | 3,043   | 3,240   | +6.5%         |
| Gains (losses) on financial transactions and other | 707     | 504     | 523     | 595     | 157     | -73.6%        | 707     | 157     | -77.8%        |
| Total revenue                                      | 13,935  | 14,299  | 14,861  | 14,552  | 15,380  | +5.7%         | 13,935  | 15,380  | +10.4%        |
| Operating expenses                                 | (6,145) | (6,334) | (6,482) | (6,464) | (6,547) | +1.3%         | (6,145) | (6,547) | +6.5%         |
| Net operating income                               | 7,790   | 7,965   | 8,379   | 8,088   | 8,833   | +9.2%         | 7,790   | 8,833   | +13.4%        |
| Net loan-loss provisions                           | (2,873) | (2,898) | (3,266) | (3,421) | (3,125) | -8.7%         | (2,873) | (3,125) | +8.8%         |
| Other gains (losses) and provisions                | (822)   | (833)   | (666)   | (745)   | (1,125) | +51.0%        | (822)   | (1,125) | +36.9%        |
| Profit before tax                                  | 4,095   | 4,234   | 4,447   | 3,922   | 4,583   | +16.9%        | 4,095   | 4,583   | +11.9%        |
| Consolidated profit                                | 2,865   | 2,970   | 3,176   | 3,198   | 3,115   | -2.6%         | 2,865   | 3,115   | +8.7%         |
| Attributable profit                                | 2,571   | 2,670   | 2,902   | 2,933   | 2,852   | -2.8%         | 2,571   | 2,852   | +10.9%        |