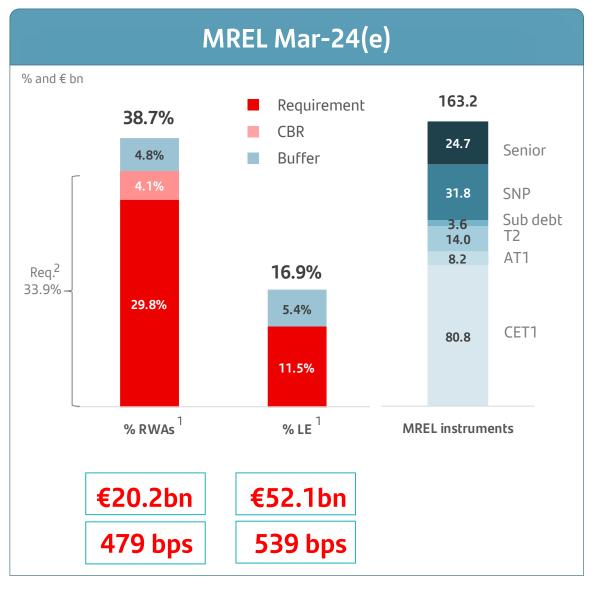

### TLAC/MREL for the Resolution Group headed by Banco Santander, S.A.

Note: Figures applying the IFRS 9 transitional arrangements. Provisional data.

<sup>1)</sup> TLAC RWAs are €322bn and leverage exposure (LE) is €903bn. MREL RWAs are €422bn and leverage exposure is €965bn.

<sup>2)</sup> MREL Requirement based on RWAs from Jan-24: 29.81% + Combined Buffer Requirement (CBR).