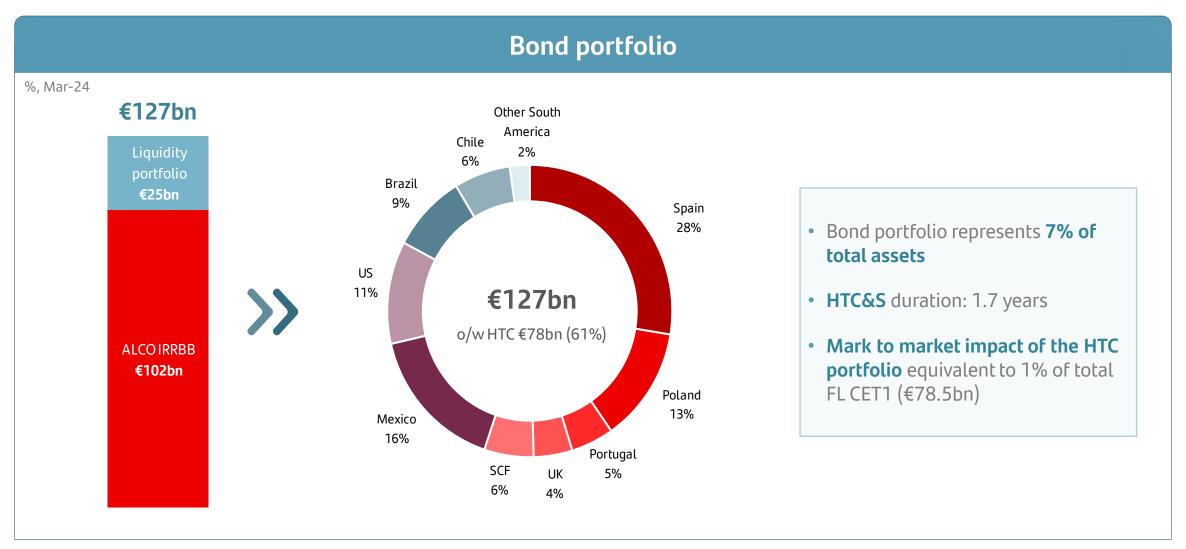

on. Total phased-in capital ratios include the transitory treatment according to chapter 4, title 1, part 10 of the CRR2.

<sup>\*\*</sup> Fully-loaded CRR and fully-loaded IFRS 9.

(1) Estimated countercyclical buffer as of Mar-24.

<sup>(2)</sup> On 1 January 2024, our systemic buffer requirement increased from 1% to 1.25% due to a higher D-SIB requirement due to i) a methodological change by the ECB which was later adopted by Banco de España and ii) because institutions must hold capital at the consolidated level for the higher of the G-SIB (currently at 1%) and D-SIB requirements. Additionally, the ECB revised Banco Santander, S.A.'s P2R requirement from 1.58% to 1.74%, mainly due to a change in the ECB's methodology.

### Diversified bond portfolio represents just 7% of total assets





### Conservative and decentralized liquidity and funding model









<sup>(1)</sup> Data includes public issuances from all units with period-average exchange rates. Excludes securitizations.

SCF

Spain

(3) Included: AT1 / Preferred shares and Tier 2 / Subordinated.

<sup>(2)</sup> Includes €6bn of Banco Santander, S.A., €0.7bn of Santander International Products PLC.

### 2024 issuances against funding plan

| YtD execution of 2024 funding plan |       |        |              |                   |        |         |         |        |  |
|------------------------------------|-------|--------|--------------|-------------------|--------|---------|---------|--------|--|
| € bn, Mar-24                       | AT1 + | Tier 2 | SNP + Senior |                   | Covere | d Bonds | TOTA