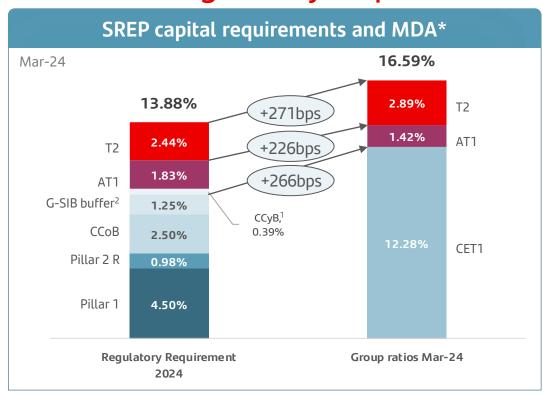

# Santander's capital levels, both phased-in and fully loaded, exceed minimum regulatory requirements

 AT1 and T2 ratios are planned to be close to 1.5% and 2.4% of RWAs respectively

<sup>(3)</sup> MDA trigger = 2.66% - 0.40% = 2.26% (40bps of AT1 shortfall is covered with CET1). Santander Parent Bank has €66.4bn in Available Distributable Items, >100 times the full Parent AT1 budgeted for 2024.

<sup>\*</sup> The phased-in ratio includes the transitory treatment of IFRS 9, calculated in accordance with article 473 bis of the Capital Requirements Regulation (CRR2) and subsequent modifications introduced by Regulation 2020/873 of the European Union. Total phased-in capital ratios include the transitory treatment according to chapter 4, title 1, part 10 of the CRR2.

<sup>\*\*</sup> Fully-loaded CRR and fully-loaded IFRS 9.

(1) Estimated countercyclical buffer as of Mar-24.

<sup>(2)</sup> On 1 January 2024, our systemic buffer requirement increased from 1% to 1.25% due to a higher D-SIB requirement due to i) a methodological change by the ECB which was later adopted by Banco de España and ii) because institutions must hold capital at the consolidated level for the higher of the G-SIB (currently at 1%) and D-SIB requirements. Additionally, the ECB revised Banco Santander, S.A.'s P2R requirement from 1.58% to 1.74%, mainly due to a change in the ECB's methodology.